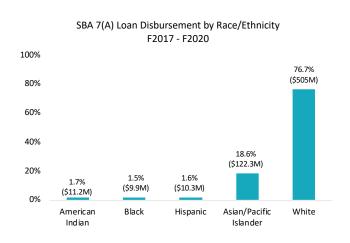

## Loan Amount by Race/Ethnicity & Gender

- Total amount of SBA 7(A) loan dollars disbursed in Arkansas from fiscal year 2017 to 2020 was \$658.8 million.
- American Indian, Black and Hispanic-owned businesses account for 1%, 9%, and 3%<sup>1</sup> respectively of small businesses in Arkansas but each received less than 2% of total 7(A) loan dollars.
- Nearly 77% of the total 7(A) loans in Arkansas were disbursed to white-owned businesses.
- Female-owned (>51% or more) businesses received less than 8% of 7(A) loan dollars, while businesses solely or partially owned by males received 92%.