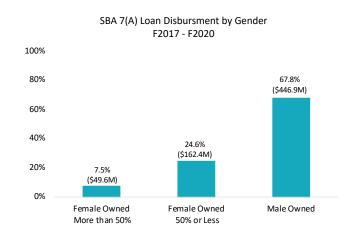

## Loan Amount by Race/Ethnicity & Gender

- Total amount of SBA 7(A) loan dollars disbursed in Arkansas from fiscal year 2017 to 2020 was \$658.8 million.
- American Indian, Black and Hispanic-owned businesses account for 1%, 9%, and 3%<sup>1</sup> respectively of small businesses in Arkansas but each received less than 2% of total 7(A) loan dollars.
- Nearly 77% of the total 7(A) loans in Arkansas were disbursed to white-owned businesses.
- Female-owned (>51% or more) businesses received less than 8% of 7(A) loan dollars, while businesses solely or partially owned by males received 92%.